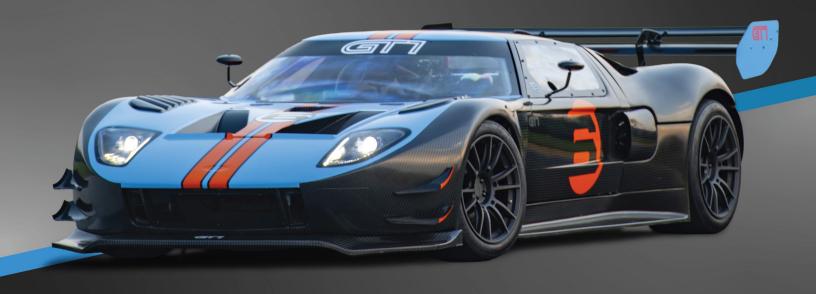

### **Body**

Carbon Fiber body from 2010 Matech Lemans team Updated aerodynamics: Dive planes, fender venting, front splitter and rear diffuser Customer specified livery and paint to sample tinted clear