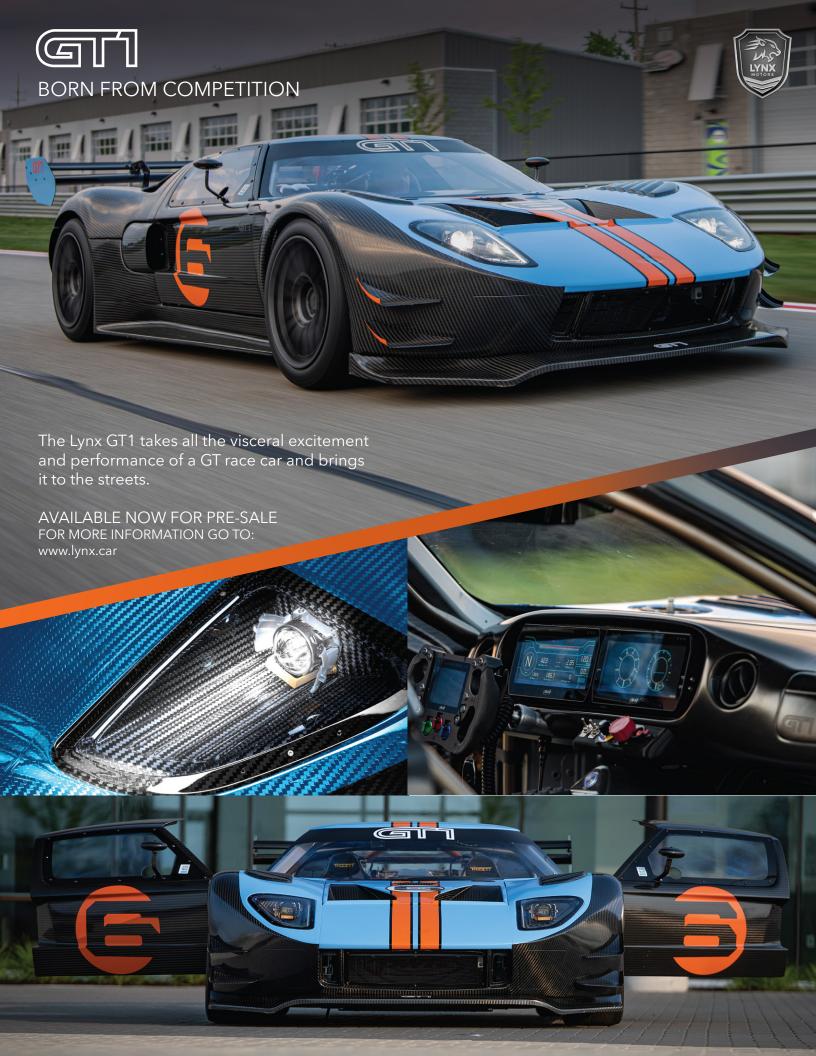

## Engine

Roush Yates RY45 7L 1400 HP
Aluminum Block and Heads
Del West Forged Titanium Valves
Garrett G35 twin turbos
Titanium Mid Pipes and exhaust
Customer specified Billet coating option

### Chassis

2005 Ford GT OEM Chassis Chromoly 6 point 1.5" cage painted to customer specifications

### Gearbox

Sadev SL 90 6 speed sequential Hydraulic actuation

#### **Brakes**

AP racing calipers, Rotors and hats Tilton Pedals Bosch Motorsport ABS

#### **Electronics**

Haltech ECU
Aim dual 10" screens
Aim Dual Power Distribution modules
Aim F1 Style Steering wheel W/display

# **Cooling**

PWR oil coolers
PWR water coolers

\$1,200,000 AVAILABLE FOR PRE-SALE

### **Body**

Carbon Fiber body from 2010 Matech Lemans team Updated aerodynamics: Dive planes, fender venting, front splitter and rear diffuser Customer specified livery and paint to sample tinted clear

### **Suspension**

JRI dampers with front axle lift

### **Tires and Wheels**

Forgeline 20x13" rear 19X11" front wheels
Michelin Pilot Sport Cup2R Mercedes
AMG1 tires

### **Seats and Interior**

Tillet carbon fiber seats with leather AC system

OMP 6 points seat belts